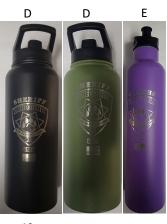

|   | ltem                       | Color            | Sizes     | Cost      | Size | Quantity/<br>color | Total |
|---|----------------------------|------------------|-----------|-----------|------|--------------------|-------|
| Α | T-Shirt Youth              | BLK              | S-L       | \$20      |      |                    |       |
| A | T-Shirt Adult              | BLK              | S-3X      | \$20      |      |                    |       |
| В | Youth Cotton Sweatshirt    | BLK              | S-L       | \$30      |      |                    |       |
| В | Adult Cotton Sweatshirt    | BLK              | S-2X/3X   | \$45/\$50 |      |                    |       |
| В | Adult Sport-Tek Sweatshirt | BLK              | S-2X      | \$50      |      |                    |       |
| С | Baseball Hat               | BLK/GRN          | OS        | \$35      |      |                    |       |
| D | Hot/Cold Water Bottle      | BLK/GRN/<br>PRPL | 40oz/34oz | \$35/\$30 |      |                    |       |
| E | Hot/Cold Water Bottle      | BLK/GRN/<br>PRPL | 24oz      | \$20      |      |                    |       |

С

Total Enclosed:

40oz 34oz 24oz

Purchaser will be contacted when the order is completed.

Order forms with enclosed payment can be dropped off or mailed to: