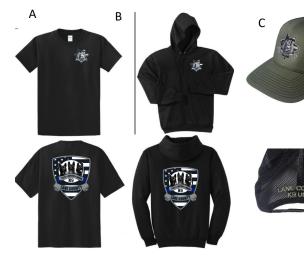

|   | ltem                       | Color            | Sizes     | Cost      | Size | Quantity/<br>color | Total |
|---|----------------------------|------------------|-----------|-----------|------|--------------------|-------|
| Α | T-Shirt Youth              | BLK              | S-L       | \$20      |      |                    |       |
| A | T-Shirt Adult              | BLK              | S-3X      | \$20      |      |                    |       |
| В | Youth Cotton Sweatshirt    | BLK              | S-L       | \$30      |      |                    |       |
| В | Adult Cotton Sweatshirt    | BLK              | S-2X/3X   | \$45/\$50 |      |                    |       |
| В | Adult Sport-Tek Sweatshirt | BLK              | S-2X      | \$50      |      |                    |       |
| С | Baseball Hat               | BLK/GRN          | OS        | \$35      |      |                    |       |
| D | Hot/Cold Water Bottle      | BLK/GRN/<br>PRPL | 40oz/34oz | \$35/\$30 |      |                    |       |
| E | Hot/Cold Water Bottle      | BLK/GRN/<br>PRPL | 24oz      | \$20      |      |                    |       |